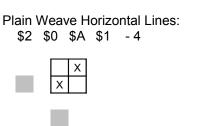

## Continuous Line

Simple continuous lines can be made by adding color to simple plain weave.

Plain Weave Vertical Lines: \$1 \$0 \$A \$1 - 4

Hound's Tooth

This design is generally made on a 2/2 twill.