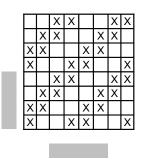

## Hound's tooth 1:

\$3C0 \$000 \$A64 \$B30 \$998 \$8CC \$264 \$330 \$198 \$0CC - 10

|   |   | Х | Х |   |   | Х | Х |
|---|---|---|---|---|---|---|---|
|   | Х | Х |   |   | Х | Х |   |
| Х | Х |   |   | Х | Х |   |   |
| Х |   |   | Х | Х |   |   | х |
|   |   | Х | Х |   |   | Х | Х |
|   | Х | Х |   |   | Х | Х |   |
| Х | Х |   |   | Х | Х |   |   |
| Х |   |   | Х | х |   |   | х |